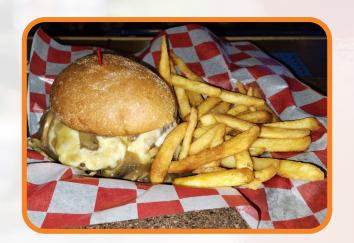

#### **BURGERS**

ALL SERVED WITH CHOICE OF CHIPS, SLAW, OR POTATO SALAD

1/2 LB HAMBURGER 1/2 LB W/ CHEESE

add fries \$3.25

\$15.75

\$16.75