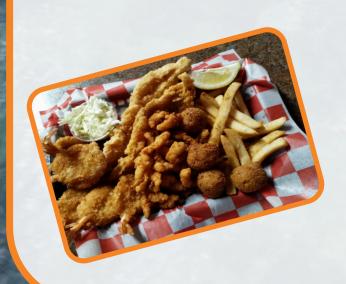

#### **BASKETS**

| CHICKEN TENDER BASKET served with fries and slaw      | \$15.25      |
|-------------------------------------------------------|--------------|
| SHRIMP BASKET served with hushpuppies, fries, and sla | \$16.50<br>W |
| CHICKEN SANDWICH BASKET served with fries and slaw    | \$14.00      |
| FISH SANDWICH BASKET                                  | \$14.00      |

served with fries and slaw