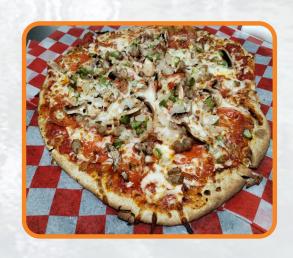

#### **PIZZA**

**OUR SIGNATURE THIN 14" HEMP CRUST** 

| CHEESE    | \$15.00 |
|-----------|---------|
| MEAT      | \$20.00 |
| HAWAIIAN  | \$20.00 |
| PEPPERONI | \$20.00 |
| ULTIMATE  | \$22.00 |
| VEGGIE    | \$19.00 |