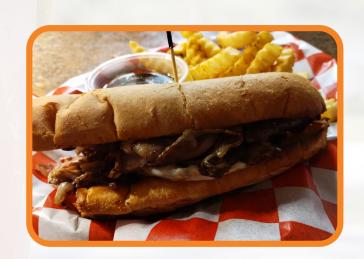

# **SANDWICHES**

ALL SERVED WITH CHOICE OF CHIPS, SLAW, OR POTATO SALAD

PRIME RIB SANDWICH \$18.00 HAM & CHEESE \$13.00

add fries \$3.25